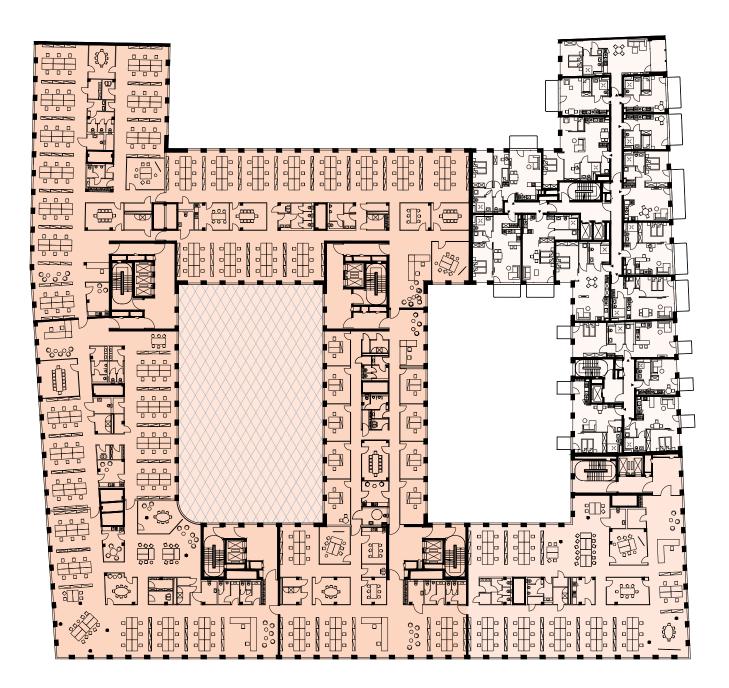

FORTY4

04 Standard floor

3.900 m<sup>2</sup> per floor Corner building

Atrium building

800 m<sup>2</sup> per floor