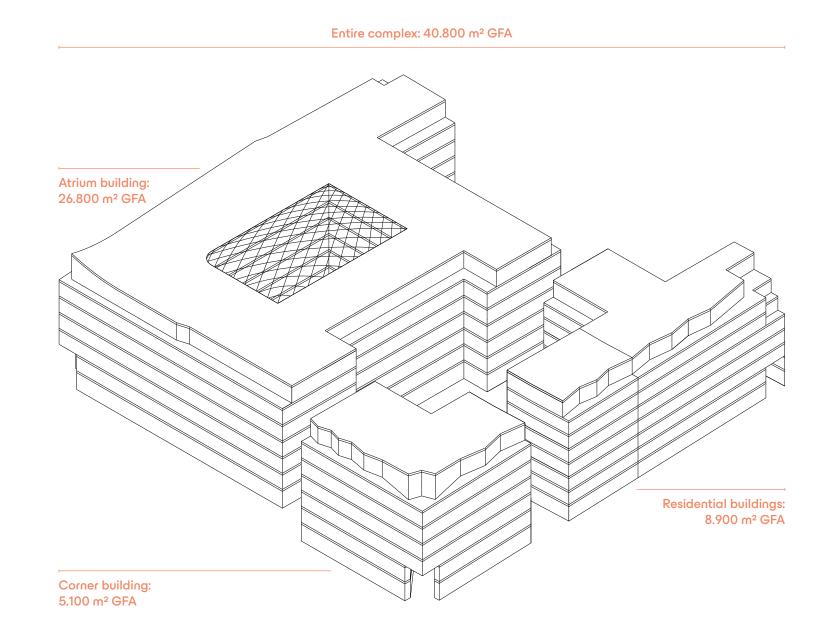

Timeless beauty here and now

FORTY4

FORTY4

A question of size – with three spacious answers. A, B, or everything.

Headquarters in the capital: the entire office ensemble comprising approximately 31,900 m<sup>2</sup> GFA as a statement piece with a plethora of potential – for big ideas and bigger businesses.

One of the two buildings: either the large atrium building (26,800 m<sup>2</sup> GFA) with its work-optimized contiguous floorplans, or the expressive corner building (5,100 m<sup>2</sup> GFA) with access to the green courtyard.