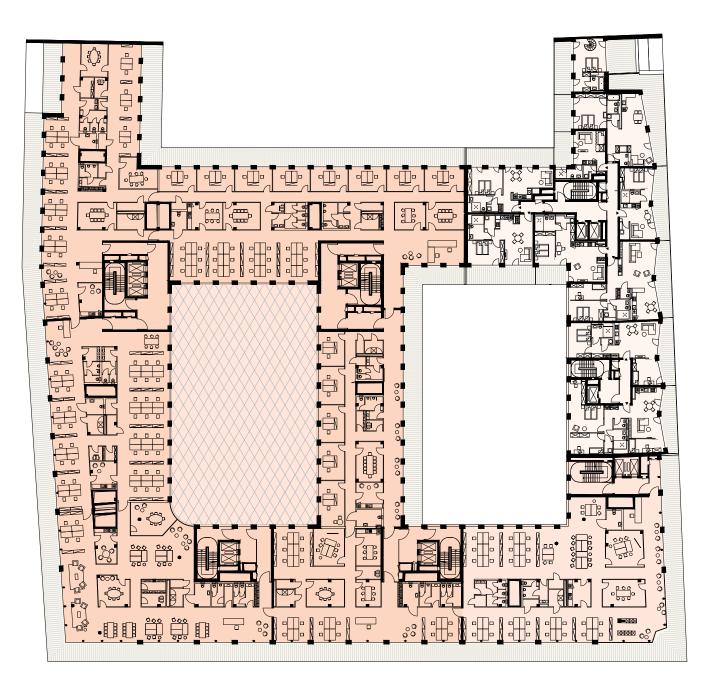

FORTY4

04 Standard floor

3.900 m<sup>2</sup> per floor Corner building

Atrium building

800 m<sup>2</sup> per floor