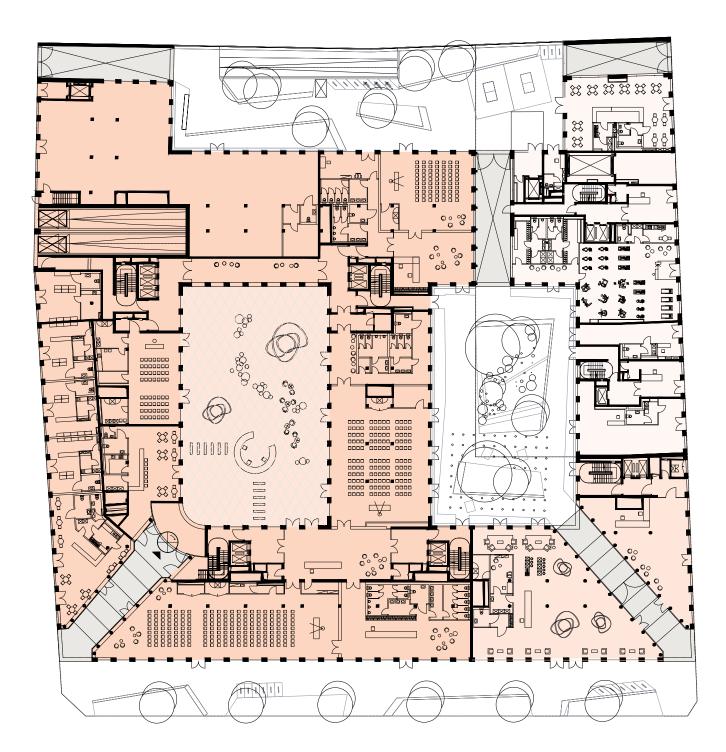

FORTY4

04 Standard floor

3.900 m<sup>2</sup> per floor Corner building

Atrium building

800 m<sup>2</sup> per floor